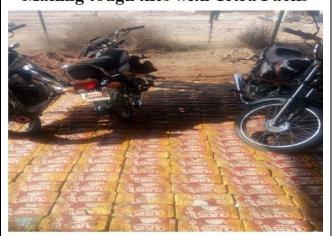

## **Making tough tiles with Tetra Packs**

Initiatives taken at MNS- University of Agriculture Multan

Composting Site at MNS- University of Agriculture Multan

## **Description:**

Action plan for sustainable waste management at MNS-UAM

This action plan is presented in response to decision made in the meeting of committee (constituted for Clean and Green Pakistan Campaign) regarding a letter from Punjab Higher Education Commission (PHEC) vide no. PHEC (HT&FD)/C&GP/18-1/2019, dated: July 9, 2019. The Students of Muhammad Nawaz Shareef University of Agriculture Multan recycle the tetra packs wastage and convert into tough tiles for constructing the trough paths. Additionally, this program allows all types recyclables (plastic, paper, glass, aluminum) to be placed in the same container, making it easier for the user.