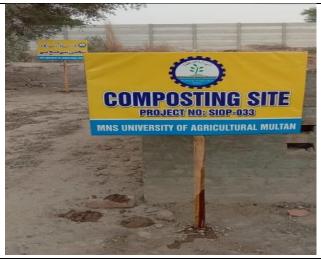

## **Making tough tiles with Tetra Packs**

Initiatives taken at MNS- University of Agriculture Multan

Composting Site at MNS- University of Agriculture Multan

## **Description:**

Action plan for sustainable waste management at MNS-UAM

This action plan is presented in response to decision made in the meeting of committee (constituted for Clean and Green Pakistan Campaign) regarding a letter from Punjab Higher Education Commission (PHEC) vide no. PHEC (HT&FD)/C&GP/18-1/2019, dated: July 9, 2019. The Students of Muhammad Nawaz Shareef University of Agriculture Multan recycle the tetra packs wastage and convert into tough tiles for constructing the trough paths. Additionally, this program allows all types recyclables (plastic, paper, glass, aluminum) to be placed in the same container, making it easier for the user.